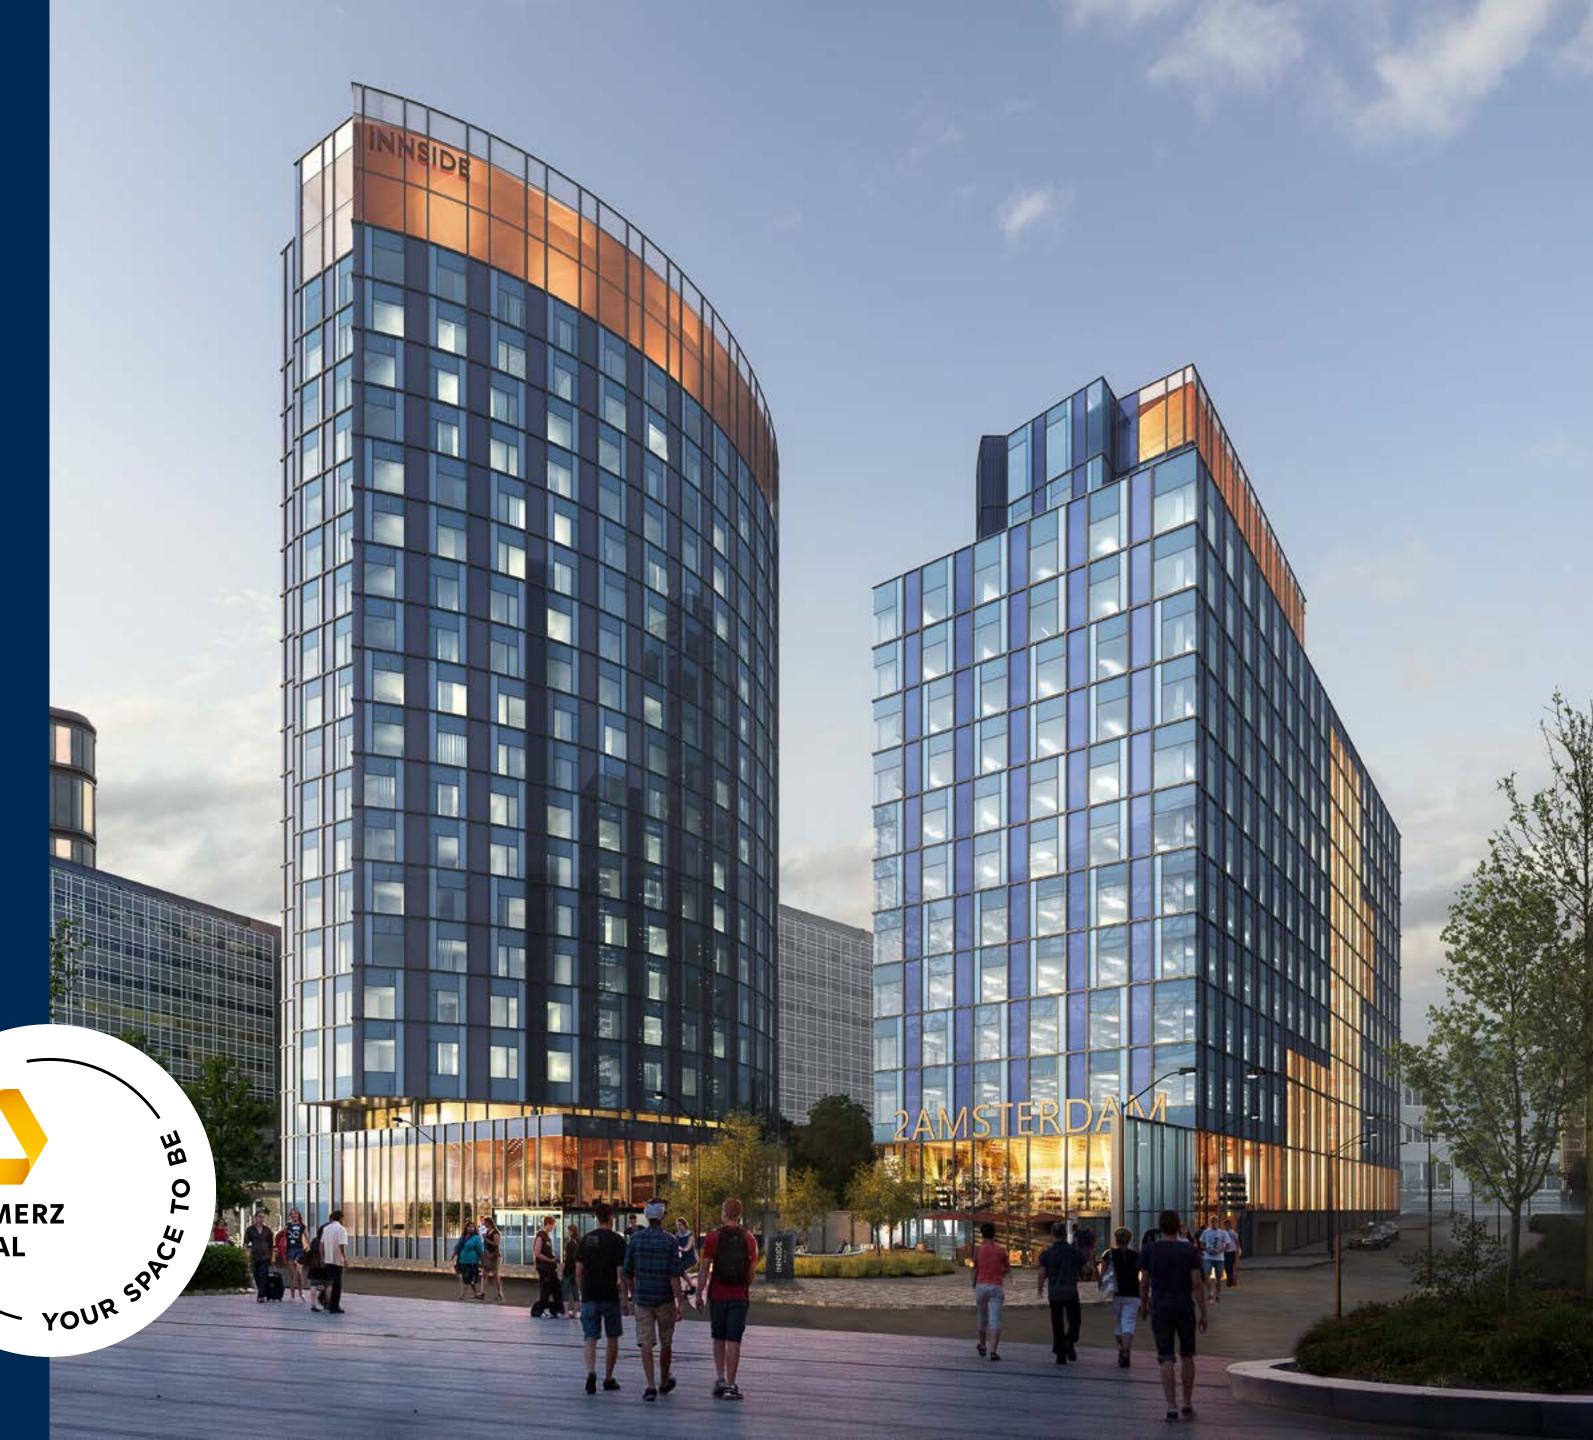

### THE DESTINATION OF CHOICE AT AMSTERDAM ZUIDAS

2AMSTERDAM

OFFICE LIFE

### 2AMSTERDAM. WHAT TO EXPECT?

2Amsterdam is one building divided in two. One tower is designed as a high-quality office, the other as an international and trendy hotel. The two entities strengthen each other by sharing public spaces, terraces and a communal green garden. All in a luxurious stylishness, topped with cutting-edge facilities and the latest technology.

### 2AMSTERDAM HIGHLIGHTS

- Delivery in Q3 2021
- Office space 20,612 sqm
- Floors 1st 10 th approx. 1,500 sqm
- Floors 11 th 15 th approx. 700 sqm
- Hotel INNSiDE by Meliã Amsterdam
- Reception with a hospitality focus
- A variety of public amenities
- Shared meeting rooms
- 306 parking spaces
- 608 bicycle storages
- Green garden and terraces
- Fitness
- **SMART** building
- BREEAM Excellent