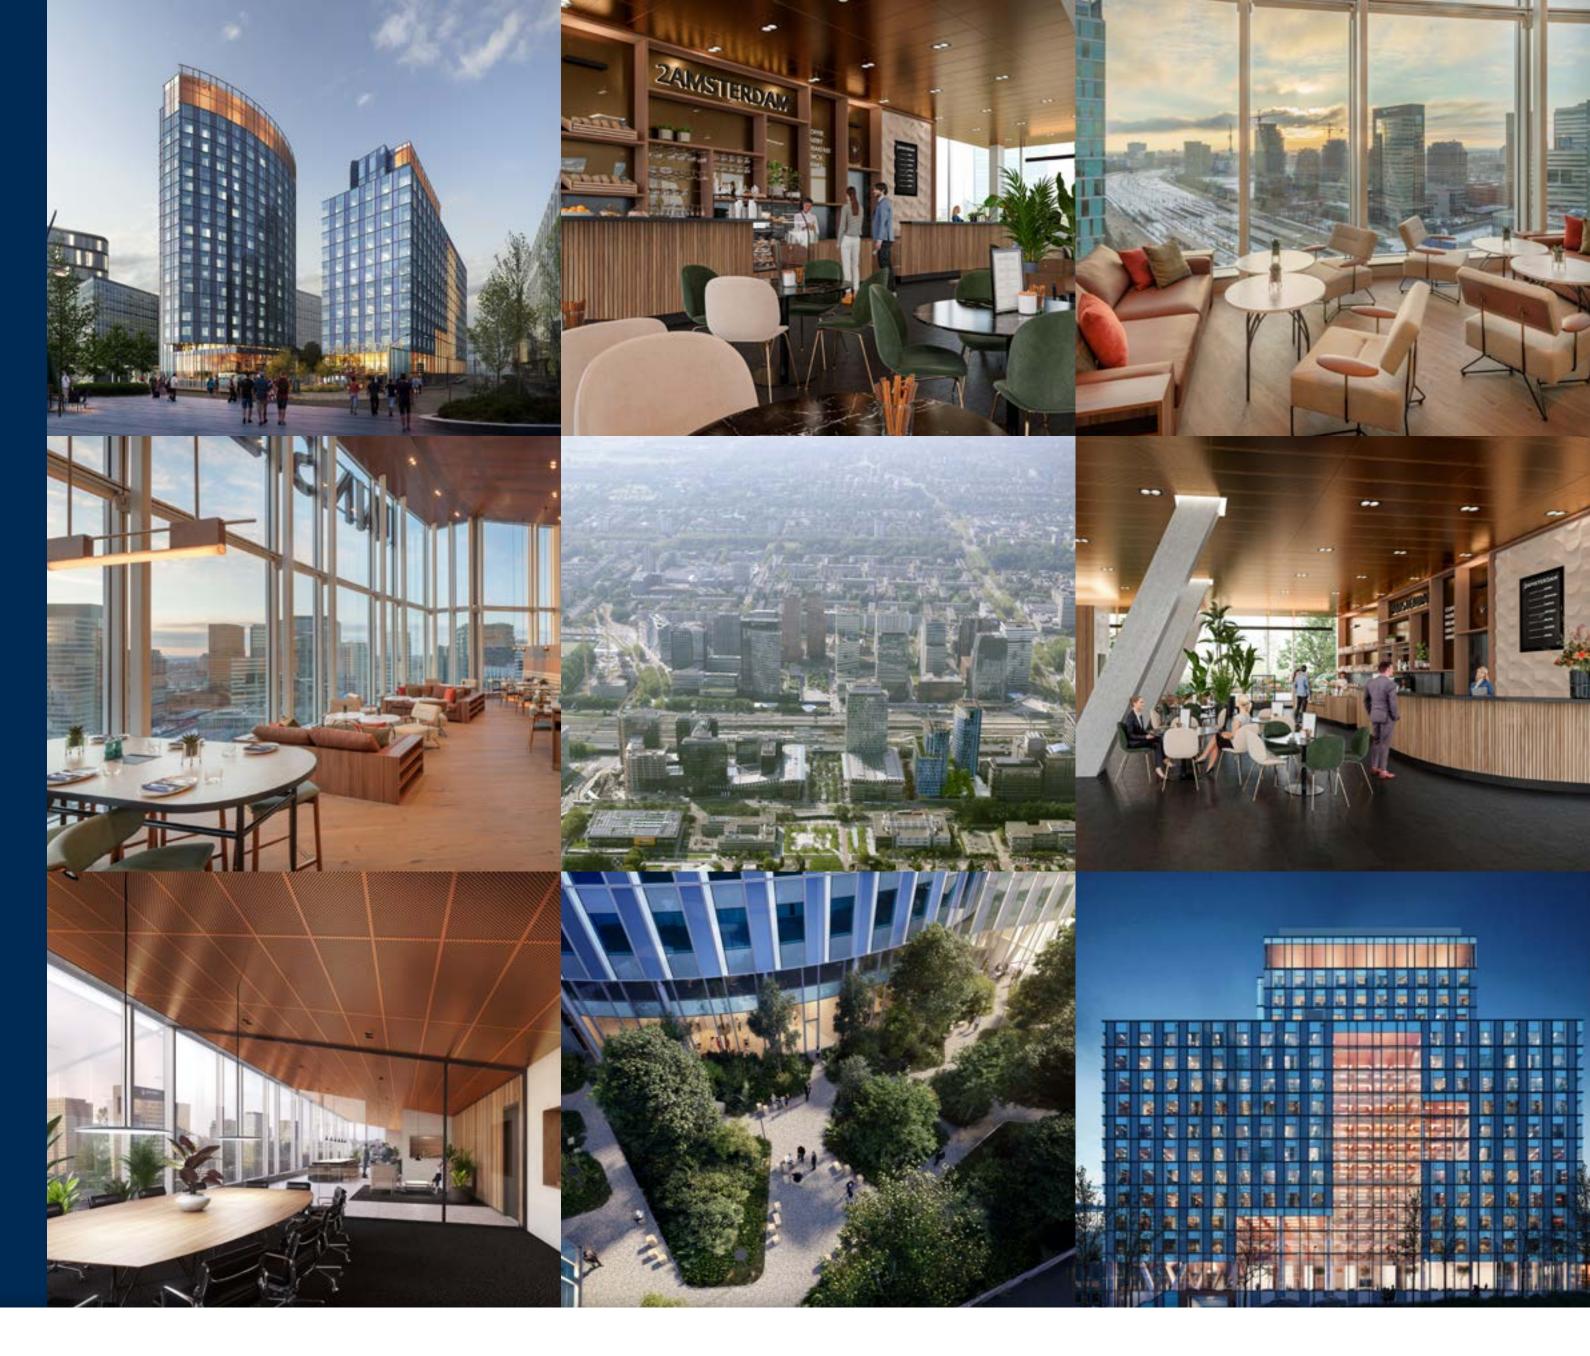

### THE DESTINATION OF CHOICE AT AMSTERDAM ZUIDAS

2AMSTERDAM

OFFICE LIFE

### 2AMSTERDAM. WHAT TO EXPECT?

2Amsterdam is one building divided in two. One tower is designed as a high-quality office, the other as an international and trendy hotel. The two entities strengthen each other by sharing public spaces, terraces and a communal green garden. All in a luxurious stylishness, topped with cutting-edge facilities and the latest technology.

### OFFICE LIFE

Modern, stylish and at the same time comfortable, sustainable and spacious. At 2Amsterdam the air is brimming with ideas. This is the place we feel at home and get inspired. Here you can get your work done and set up a meeting. Let's share the thrill of a good deal and the satisfaction of happy customers. This is office life at 2Amsterdam.