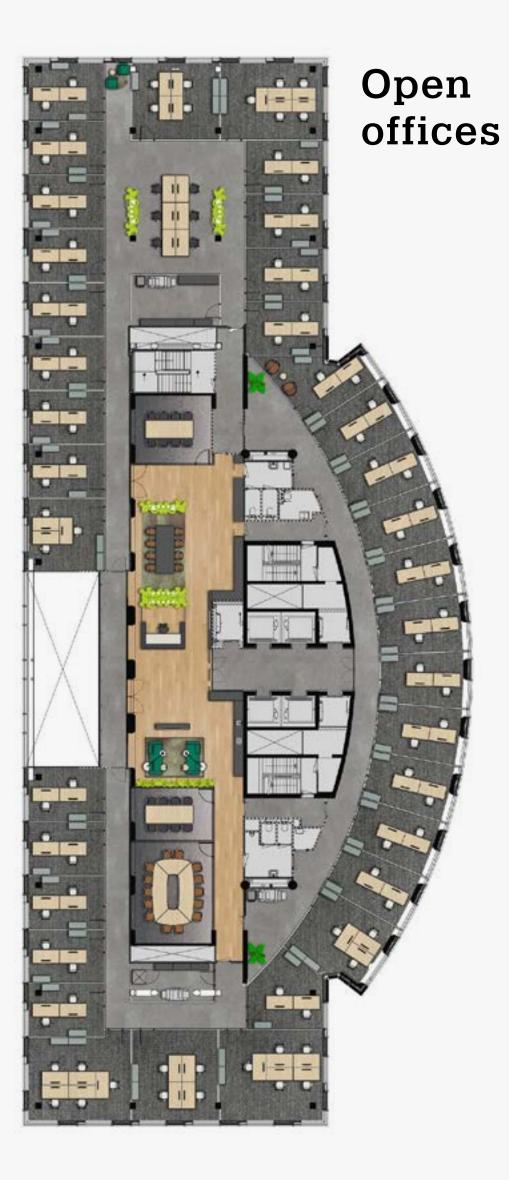

2Amsterdam facilitates approx. 21,000 sq m office space, with 16 floors varying from approx. 700 sq m to 1,500 sq m office space. Creating a smaller office space is possible as from 300 sq m LFA. All floors have a flexible layout, so you can divide your office exactly to your wishes and needs.