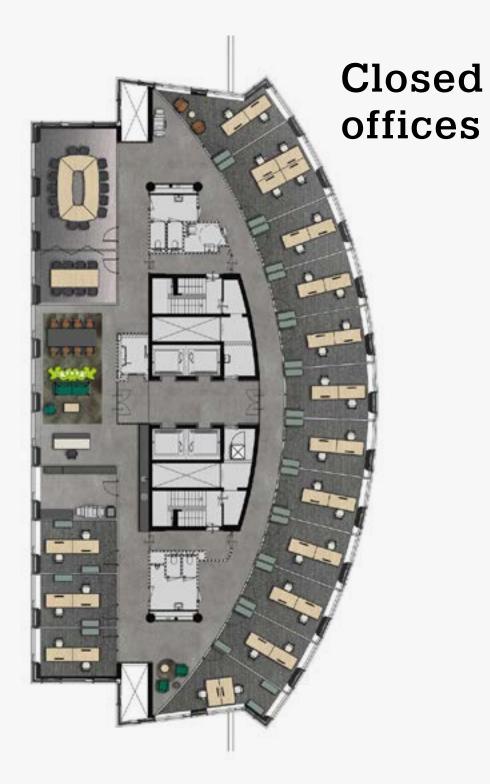

2Amsterdam facilitates approx. 21,000 sq m office space, with 16 floors varying from approx. 700 sq m to 1,500 sq m office space. Creating a smaller office space is possible as from 300 sq m LFA. All floors have a flexible layout, so you can divide your office exactly to your wishes and needs.