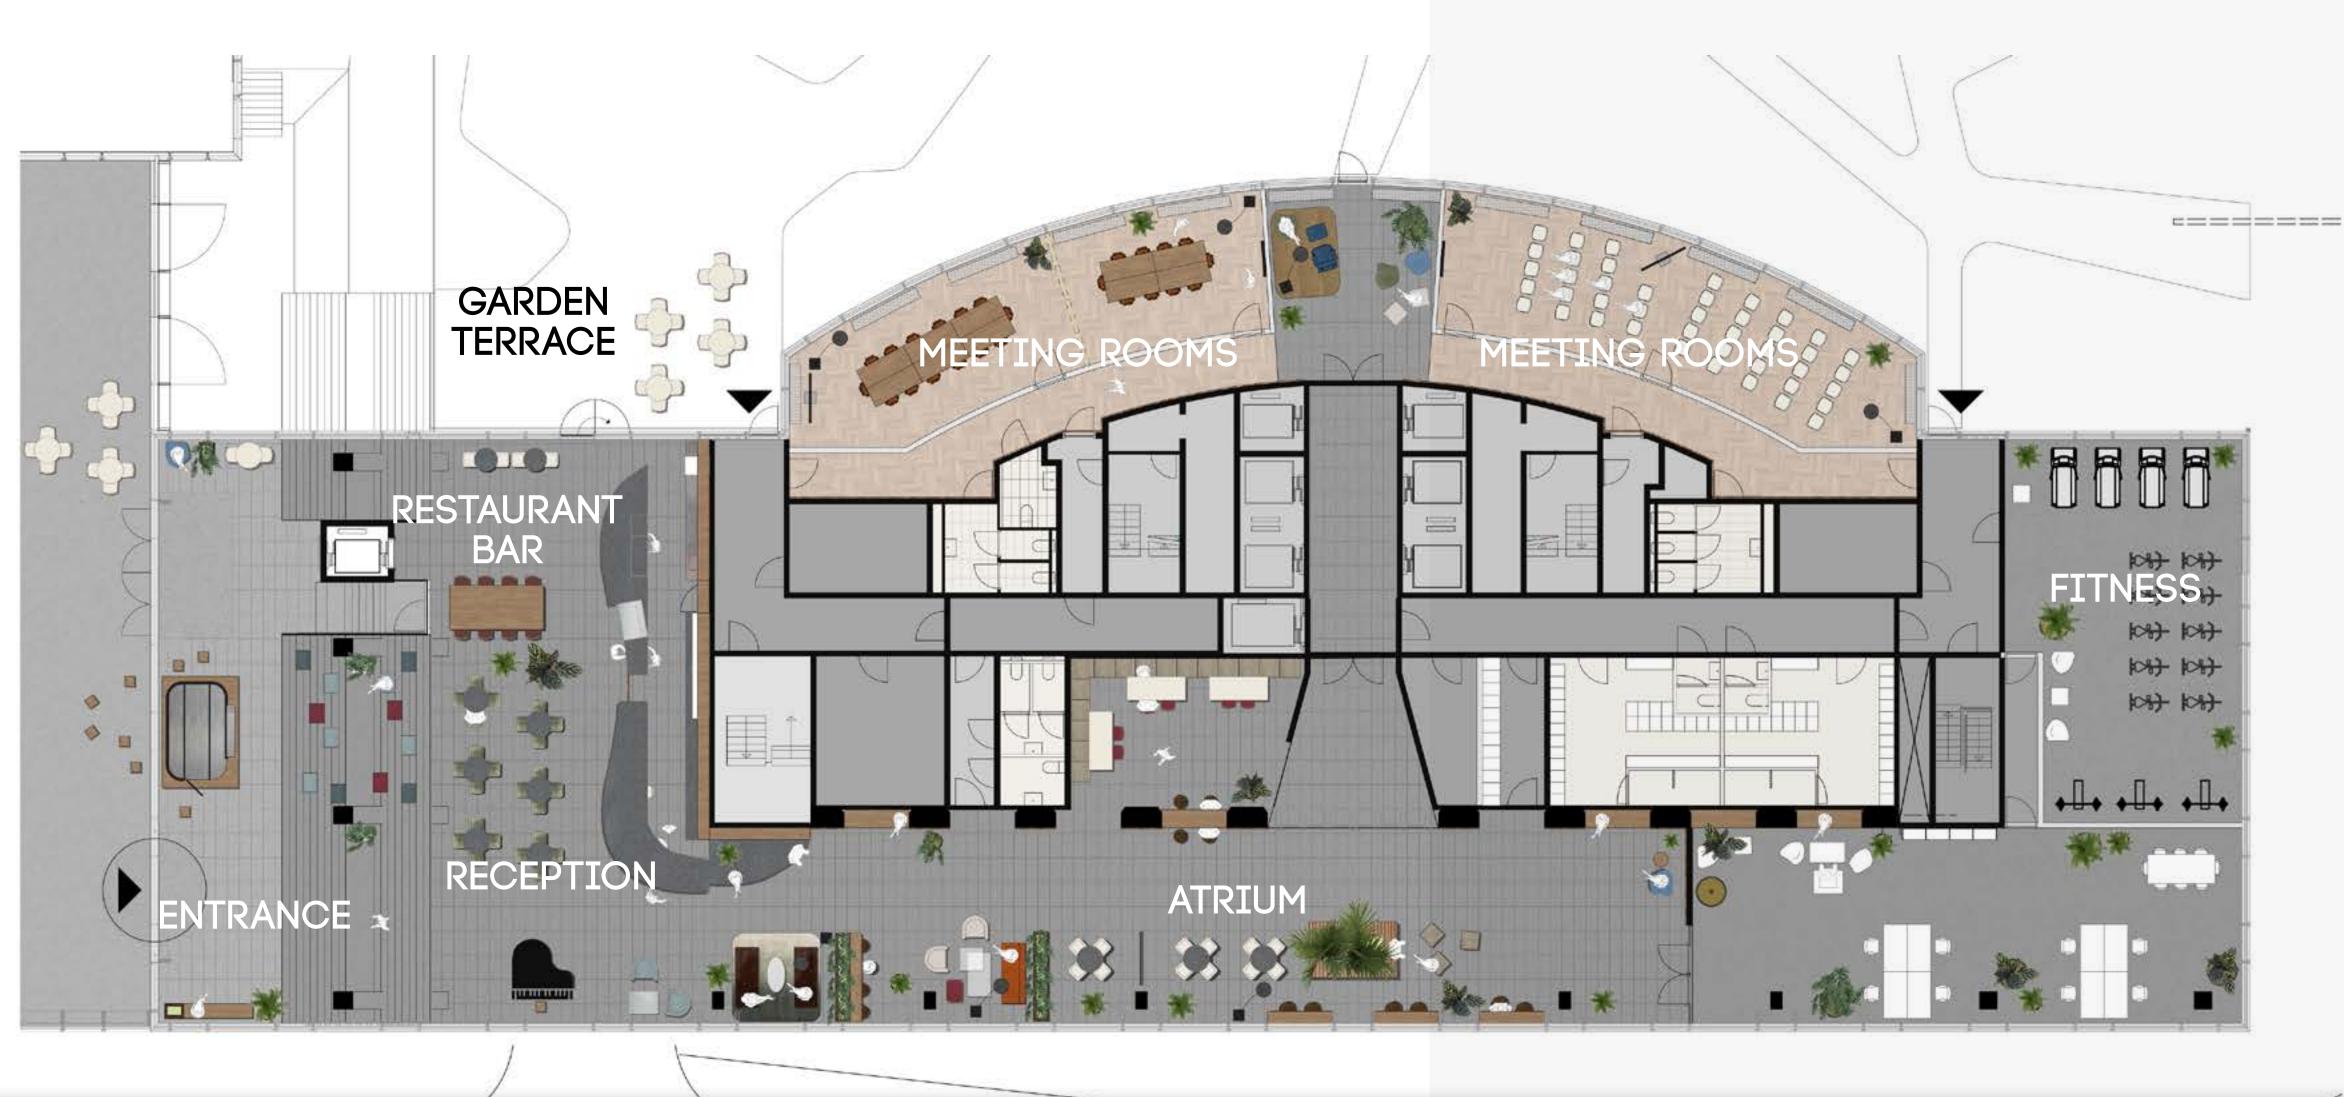

### 2AMSTERDAM. WHAT TO EXPECT?

2Amsterdam is one building divided in two. One tower is designed as a high-quality office, the other as an international and trendy hotel. The two entities strengthen each other by sharing public spaces, terraces and a communal green garden. All in a luxurious stylishness, topped with cutting-edge facilities and the latest technology.

### 2AMSTERDAM HIGHLIGHTS

- Delivery in Q3 2021
- Office space 20,612 sqm
- Floors 1st 10 th approx. 1,500 sqm
- Floors 11 th 15 th approx. 700 sqm
- Hotel INNSiDE by Meliã Amsterdam
- Reception with a hospitality focus
- A variety of public amenities
- Shared meeting rooms
- 306 parking spaces
- 608 bicycle storages
- Green garden and terraces
- Fitness
- **SMART** building
- BREEAM Excellent

### OFFICE LIFE

Modern, stylish and at the same time comfortable, sustainable and spacious. At 2Amsterdam the air is brimming with ideas. This is the place we feel at home and get inspired. Here you can get your work done and set up a meeting. Let's share the thrill of a good deal and the satisfaction of happy customers. This is office life at 2Amsterdam.

2Amsterdam facilitates approx. 21,000 sq m office space, with 16 floors varying from approx. 700 sq m to 1,500 sq m office space. Creating a smaller office space is possible as from 300 sq m LFA. All floors have a flexible layout, so you can divide your office exactly to your wishes and needs.